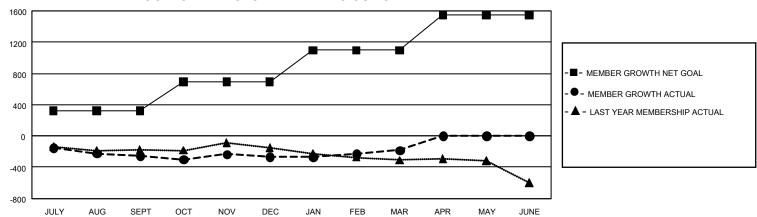

## GOALS AND ACTUAL MEMBERS CUMULATIVE

| DROPPED CLUBS: 9 |       | 1,135 CLUBS OF 2,124 ADDED<br>1 OR MORE NEW MEMBERS | GENDER DISTRIBUTION                 |                 |  |
|------------------|-------|-----------------------------------------------------|-------------------------------------|-----------------|--|
|                  |       |                                                     | MALE                                | 58,744 (83.60%) |  |
|                  |       |                                                     | FEMALE                              | 11,501 (16.37%) |  |
| DROPPED MEMBERS  |       |                                                     | NON BINARY                          | 0 (0.00%)       |  |
| DECEASED         | 638   |                                                     | PREFER NOT TO ANSWER                | 22 (0.03%)      |  |
| CLUB CANCELLED   | 24    |                                                     | TOTAL FAMILY UNIT MEMBERS 802       |                 |  |
| OTHER            | 1,661 | CLICK HERE FOR                                      |                                     |                 |  |
| TOTAL            | 2,323 | CUMULATIVE MEMBERSHIP DATA                          | FAMILY MEMBERS PAYING HALF DUES 369 |                 |  |

## GMT Constitutional Area 4, Group B

REPORT DOES NOT INCLUDE CLUBS IN UNDISTRICTED AREAS.

| Clubs                 |               |           |               | Members               |                         |                         |                                                    |
|-----------------------|---------------|-----------|---------------|-----------------------|-------------------------|-------------------------|----------------------------------------------------|
| RESULTS FOR 2022-2023 |               |           |               | RESULTS FOR 2022-2023 |                         |                         |                                                    |
| QUARTER               | NEW CLUB GOAL | NEW CLUBS | DROPPED CLUBS | QUARTER MEN           | MBER GROWTH NET<br>GOAL | MEMBER GROWTH<br>ACTUAL | DROPPED MEMBERS<br>ACTUAL (including<br>transfers) |
| JULY/AUG/SEPT         | 15            | 1         | 4             | JULY/AUG/SEPT         | 322                     | 591                     | 784                                                |
| OCT/NOV/DEC           | 12            | 3         | 2             | OCT/NOV/DEC           | 368                     | 815                     | 743                                                |
| JAN/FEB/MAR           | 18            | 3         | 3             | JAN/FEB/MAR           | 407                     | 940                     | 800                                                |
| APR/MAY/JUNE          | 30            | 0         | 0             | APR/MAY/JUNE          | 449                     | 0                       | 0                                                  |