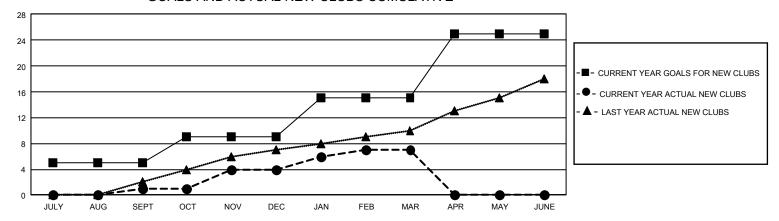

## GOALS AND ACTUAL NEW CLUBS CUMULATIVE

## GMT Constitutional Area 4, Group B

REPORT DOES NOT INCLUDE CLUBS IN UNDISTRICTED AREAS.

| Clubs                 |               |           |               | Members               |                         |                         |                                                    |
|-----------------------|---------------|-----------|---------------|-----------------------|-------------------------|-------------------------|----------------------------------------------------|
| RESULTS FOR 2022-2023 |               |           |               | RESULTS FOR 2022-2023 |                         |                         |                                                    |
| QUARTER               | NEW CLUB GOAL | NEW CLUBS | DROPPED CLUBS | QUARTER MEN           | MBER GROWTH NET<br>GOAL | MEMBER GROWTH<br>ACTUAL | DROPPED MEMBERS<br>ACTUAL (including<br>transfers) |
| JULY/AUG/SEPT         | 15            | 1         | 4             | JULY/AUG/SEPT         | 322                     | 591                     | 784                                                |
| OCT/NOV/DEC           | 12            | 3         | 2             | OCT/NOV/DEC           | 368                     | 815                     | 743                                                |
| JAN/FEB/MAR           | 18            | 3         | 3             | JAN/FEB/MAR           | 407                     | 940                     | 800                                                |
| APR/MAY/JUNE          | 30            | 0         | 0             | APR/MAY/JUNE          | 449                     | 0                       | 0                                                  |